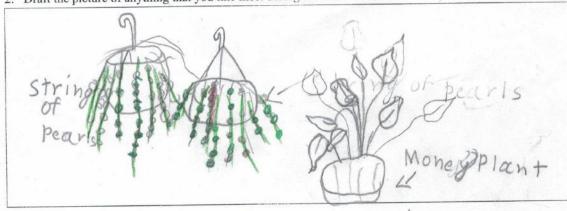

#### **Aarambha Pant**

| Name     | Arrambha Pant                                                                                |                       | Roll No | 33003 | 1         |
|----------|----------------------------------------------------------------------------------------------|-----------------------|---------|-------|-----------|
| Section  | Dhaylasiri                                                                                   |                       | Grade   | 3     |           |
| Observat | tion & Learning                                                                              |                       |         |       | 1_= 1/4 = |
|          | bservation                                                                                   | Learning              | 200     |       |           |
| 1        | Bleeding heart                                                                               | N6b                   | Weni    | h-A   | 10 me     |
| 2        | folaonema                                                                                    | hon                   | flowe   | ering |           |
| 3        | orchid                                                                                       | Ato                   | Weri    | 10    |           |
| 4 5      | smake Plant                                                                                  | hon                   | flow    | Eving | 5         |
| 5        | navioralit                                                                                   | ft                    | Werl    | n a   | 3.        |
| . Descr  | ibe the activities that you did during the fie                                               | eld visit (50 t o 150 | words). | 0     |           |
| / I may  | the Plant house, w<br>Is Anthurium There a<br>Y Plants: We come of<br>le tree, lyternat Plan | gails to              | Charles | 4-77  | DOM U     |
|          | the picture of anything that you like most of                                                |                       |         | 0.011 | I lants   |
|          |                                                                                              |                       |         |       |           |