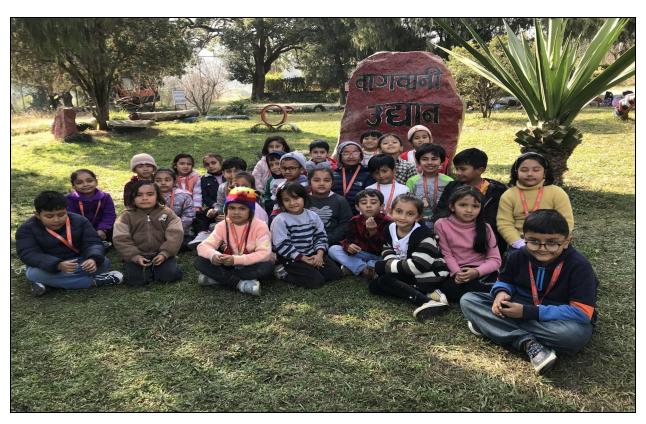

# CLOSING REPORT | FIELD VISIT CLASS OF 2035 - GRADE 1

#### **Field Visit Details**

Date of Field Visit: Mangsir 29, 2080

Place of Field Visit: National Hortculture Centre

Departure Time: 10:30 AM Visit Hours: 11:15 AM-1:15 PM Arrival Back to School: 2:00 PM

Number of Visitors: 30

Teachers: Chanda Pandey, Nemjala Bajracharya, Bindu Paudel, Bishnu Prasad Parajuli

Objective of the visit:

• To introduce students to basic concepts of plant life, including growth, development, and the different parts of a plant.