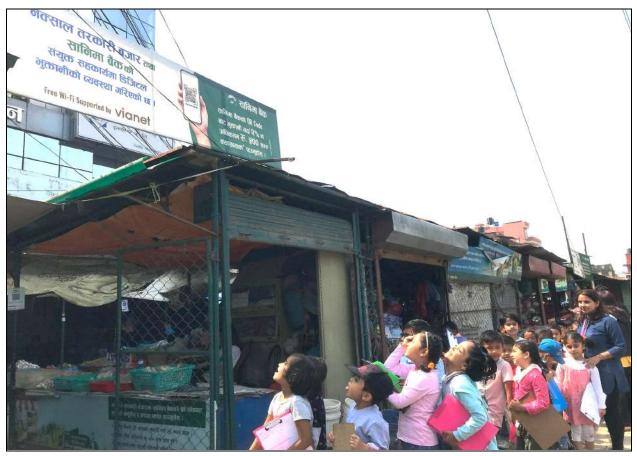

# Field Visit Theme: "Our Food"

Date of Field Visit: Jestha 2, 2080 Place of Field Visit: Naxal Vegetable Market Departure Time: 9:20 AM Visit Hours: 9:40:00 AM-10:10 AM Arrival Back to School: 10:30 AM Number of Visitors: 28 Teachers: Chanda Pandey, Nemjala Bajracharya, Bindu Paudel, Sanjog Malla Objective of the visit: • To provide in-person experience to identify the names of fruits and vegetable